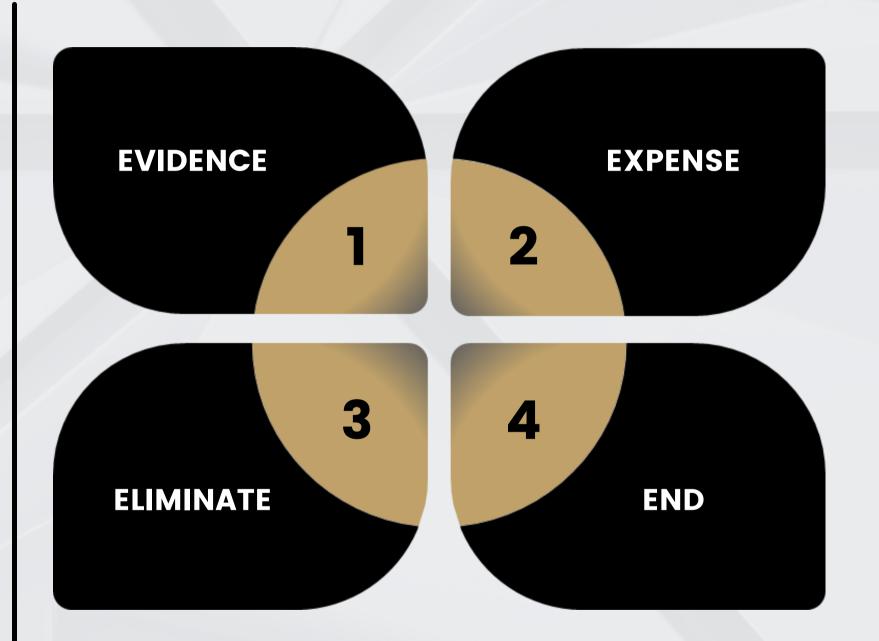

#### COMMIT

MISSPENDING HABITS

The COMMIT step is the evaluation stage that helps identify and deal with misspending habits.

Its the step that provide answers to the question what?

Misspending drains valuable funds, so as quickly as possible, you need to follow these 4 elements to identify the and deal with the drain.

Evidence of your spending will reveal if you are building wealth or not. Track your expenses and you will find if you are incurring debt. Eliminate bad debt at all cost, ensure you end the debt cycle and commit to stay out of debt.

Review your spending habits using a simple budgeting tool, you will notice quick wins and dividend for your evaluation will begin to pay off