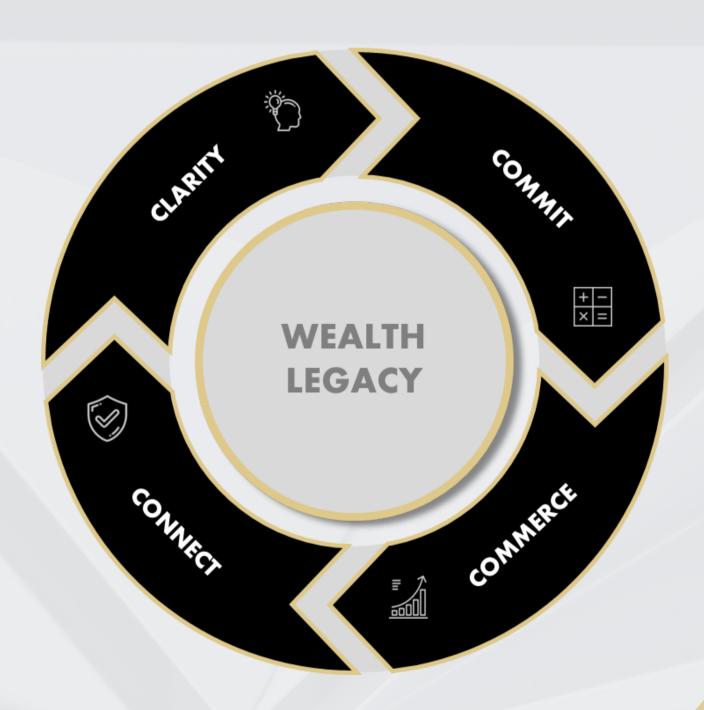

# OUR FOUR STEP METHOD IS PROVEN TO ACCELERATE YOUR WEALTH LEGACY JOURNEY

By implementing the four step method, you increase your ability to build your wealth legacy.

#### **CLARITY**

MINDSET MASTERY

The CLARITY step is the foundation stage for success in building your wealth legacy.

Its the step that provide answers to the question why?

It acts as the catalyst for the other three elements of the model and it has so much impact on your chances of achieving wealth.

#### COMMIT

MISSPENDING HABITS

The COMMIT step is the evaluation stage that helps identify and deal with misspending habits.

Its the step that provide answers to the question what?

Misspending drains valuable funds, so as quickly as possible, you need to follow these 4 elements to identify the and deal with the drain.

#### COMMERCE

#### **MULTIPLIER MATRIX**

The COMMERCE step is the production stage that helps you create assets using a multiplier matrix.

Its the step that provide answers to the question how?

Here, you create digital and physical income producing assets to produce an income ecosystem. The formulae for wealth creation lies in the law of compounding effect. This creates a compounding effect referred to as the multiplier matrix.

#### CONNECT

MANAGEMENT PLAN

The CONNECT step is the protection stage that helps you safeguard wealth using a management plan.

Its the step that provide answers to the question who?

We use the T.I.P.S method to make sure your management plan is relevant for the future.